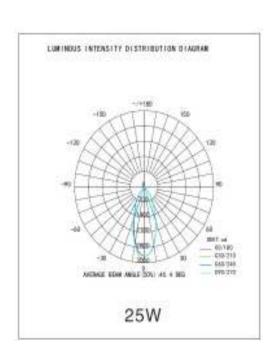

### **Light Characteristics**

Efficacy 83 lm/w Beam Angle 30 D

CCT 3000K,4000K,6400K Ordering Information

Flux 930-1250 lm Product Name Nova Track Light A 15W

80 Product Ordering # 3000K 68NV-COB-TLA3015U