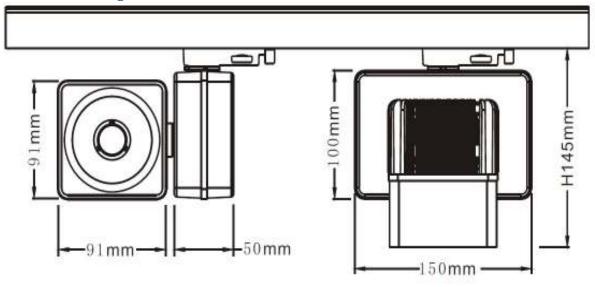

# **Technical Drawing**

## **Product Technical Data**

General Information Product Dimensions

Adaptor Track Light Height 145mm Life Span 50000hr Width 150mm