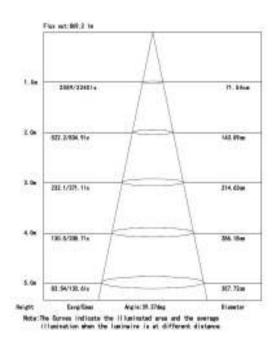

ready have. without re doing any electrical wiring.

## Nova Track Light A 15W



## **Product Technical Data**

General Information Product Dimensions

Adaptor Track Light Height 145mm Life Span 50000hr Width 150mm

### **Light Characteristics**

Efficacy 83 lm/w Beam Angle 30 D

CCT 3000K,4000K,6400K Ordering Information

Flux 930-1250 lm Product Name Nova Track Light A 15W

80 Product Ordering # 3000K 68NV-COB-TLA3015U

Color Rending Index 4000K 68NV-COB-TLA4015U

6400K 68NV-COB-TLA6415U

Electrical Characteristics Pieces Per Pack 1

Wattage 15W Packs Per Carton 50

Voltage 85-265VAC Net Weight Per Piece 300 Grams

Power Factor 0.937

#### **Temperature**

Operating Temp. -30(min), 65(max)C Storage -40(min), 65(max)C www.u-tron.com



# **Technical Drawing**



## **Technical Data**





©2012 U-Tron

All rights reserved

Specifications are subject to change without notice

www.u-tron.com

27-Sep-13



Dealer Label